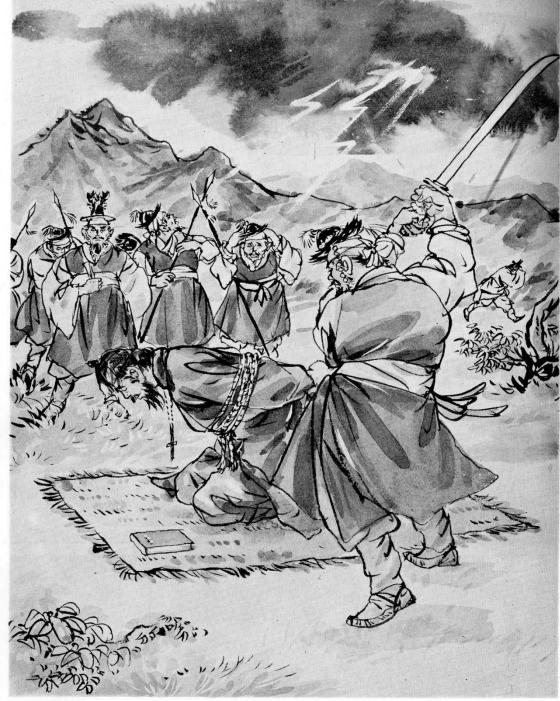

#### Catholic Korea Yesterday and Today

Joseph Chang-mun Kim John Jae-sun Chung Seoul, Korea 1964

(picture is from p. 80)

The execution of Father James Chou Wen-mo at Sae-nam-t'ŏ

Le P. Jacques Tsiou Father James Chou Wen-mo Chou Wen-Mo (Zhou Wenmo) also Chou Mon-mo, Chu Mun-mo

- He was born in Suchow in 1752/3, beheaded May 31, 1801
  - Chinese Catholic Priest and Missionary to Korea, disguised as a Korean and entered Korea on December 24, 1794
- Father James Zhou, thinking that Korean Christians were being killed because of him, he surrendered himself saying "I have to share the destiny of my flock and to mitigate their persecution and martyrdom." "The only reason I came to Korea was because I love the Korean people."
  - par Ch. Dallet: Histoire de l'Eglise de Cor é (French) Paris : V.
    Palm é, 1874. 2 vols, vol. 1 pp. 70-81
    Catholic Korea Yesterday and Today, Seoul Korean 1964
    Biographical Dictionary of Christian Missions, New York 1998