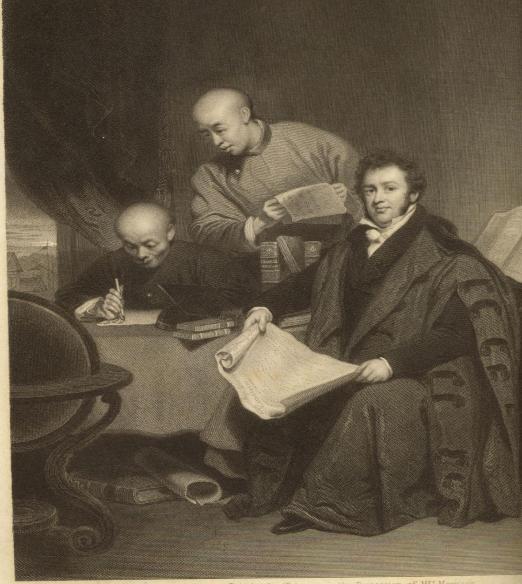

**Chinese Scholars** assist Robert Morrison (1782-1834, coming to China in 1807) in translating the Bible into Chinese.

Engraved by Jenkins, from a Fainting by Chinnery in the Possession of Mrs Morrison