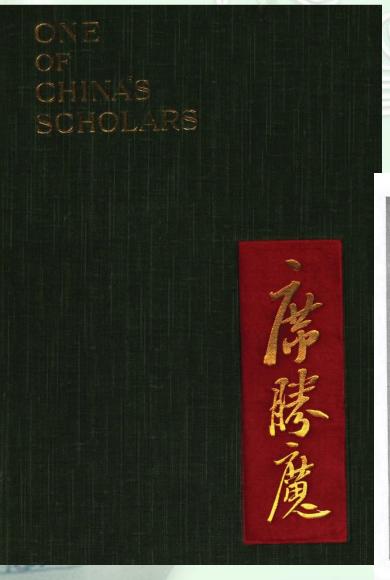

#### Pastor Hsi, One of China's Christians

#### One of China's Scholars 席胜魔 published 1900, 03, 05, 06 Mary Geraldine Guinness 金樂婷 Mrs. Howard Taylor

#### Hsi Shengmo (Pastor Hsi) Demon Overcomer (1835-1896)

Chinese missionary evangelist, born in Shansi Province from a literary class family of above average means. A Confucian scholar, became addicted to opium in his thirties. He was converted in 1879, and quickly became a spiritual leader. In 1886 Hudson Taylor ordained him as superintending pastor over a wide area. His notable achievement was to establish some forty-five refuges for curing opium addicts in four provinces.