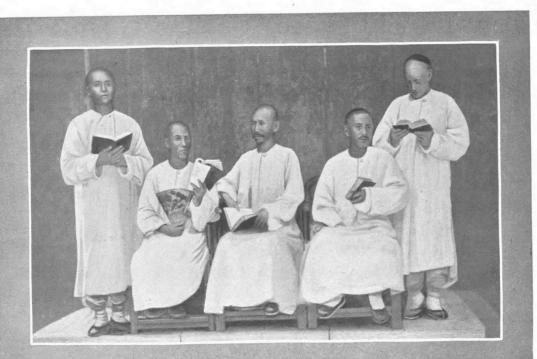

#### Pastor Hsi, One of China's Christians

#### One of China's Scholars 席胜魔 published 1900, 03, 05, 06 Mary Geraldine Guinness 金樂婷 Mrs. Howard Taylor

#### Hsi Shengmo (Pastor Hsi) Demon Overcomer (1835-1896)

Chinese missionary evangelist, born in Shansi Province from a literary class family of above average means. A Confucian scholar, became addicted to opium in his thirties. He was converted in 1879, and quickly became a spiritual leader. In 1886 Hudson Taylor ordained him as superintending pastor over a wide area. His notable achievement was to establish some forty-five refuges for curing opium addicts in four provinces.

Hwa Yung: Mrs. Howard Taylor "Pastor Hsi...1900"; rev. 1949, 1989) (from Biographical Dictionary of Christian Missions ed. by Gerald H Anderson 1998, p.306)

SPEED, WITH A PUPIL

Protestant **Bible Women** Adele M. Fielde (1839-1916) American Missionary to China \*Pagoda Shadows: Studies from Life in China 1885 (a book for American women) ♣Speed's Story "Bible Woman Snow" Gold Getter's Story Aunt Luck Keepsake