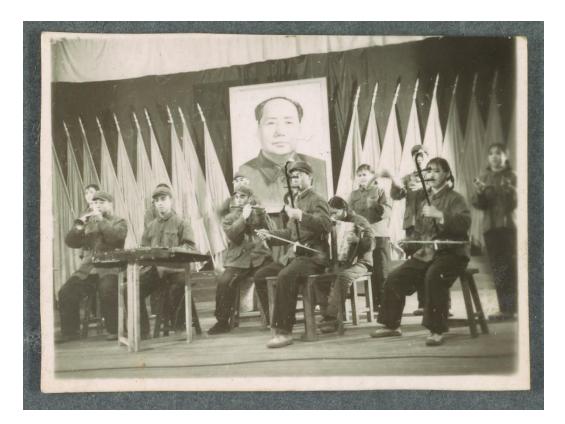

### Rusticated Youth project

- **1**. Rarity. Few collections of primary sources in the States.
- 2. Urgency. Former youth are in their 60's and 70's.
- 3. Passion. Many youth are passionately nostalgic, and willing to tell and to share their stories.
- 4. Variety. 1: Physical collections including diaries, correspondence, manuscripts, art, music composition.
  - 2. Oral history interviews with English subtitles.
- 5. Outputs. Preserved physical collection.

Oral history interviews collection.

Digitization and publication of a multi-faceted online resource.

### Oral history interviews

- 1. Conducted over 20 hours of interviews in Beijing and Shanghai, interviewees including model former youth, artists, musicians and retirees.
- 2. Mentored a Dartmouth student (second generation of former youth) with Stamps Scholarship Program on her research project "Untold stories during the Cultural Revolution".
- 3. With the help of the Stamps Scholar, translated two interview recordings into English. Currently mapping out planning to further transliterate and translate the interviews.
- 4. Additional interviews are being produced and added to the existing ones. The Library administration is supportive of producing the archival interviews as a component of a three dimensional online resource.