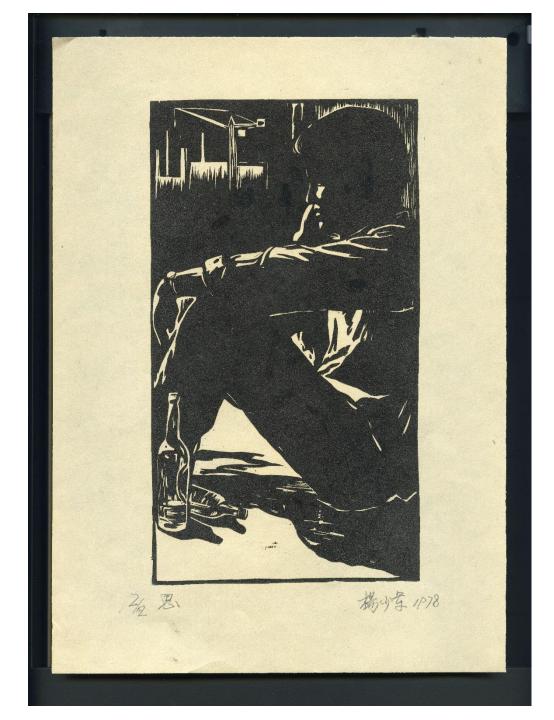

### Rusticated Youth project

- **1**. Rarity. Few collections of primary sources in the States.
- 2. Urgency. Former youth are in their 60's and 70's.
- 3. Passion. Many youth are passionately nostalgic, and willing to tell and to share their stories.
- 4. Variety. 1: Physical collections including diaries, correspondence, manuscripts, art, music composition.
  - 2. Oral history interviews with English subtitles.
- 5. Outputs. Preserved physical collection.

Oral history interviews collection.

Digitization and publication of a multi-faceted online resource.